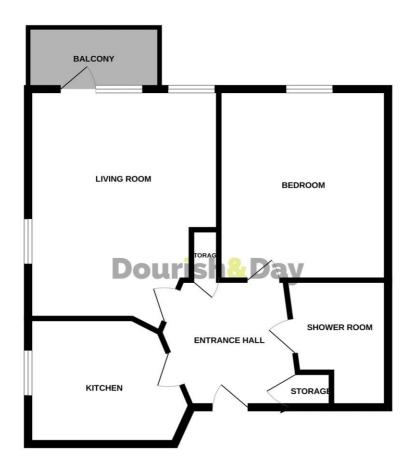

### **Communal Entrance Hallway**

Having the reassurance of intercom access, two communal reception areas and hallways with stairs and lift to the first floor.

### **Entrance Hallway**

Having doors to two useful storage cupboards.

## **Living Room** 15' 9" x 14' 10" (4.80m x 4.51m)

Having two radiators, double glazed window to side elevation, double glazed window to rear elevation and double glazed door to balcony.

# **Balcony**

Being decked with glass balustrade and chrome hand rails.

# **Kitchen** 10' 8" x 9' 3" (3.26m x 2.82m)

Having a smart cotemporary fitted kitchen with base and eye; level units, fitted work surfaces incorporating a sink unit with tiled splash backs and chrome mixer tap. Fitted oven and hob with stainless steel hood over. Space for a washing machine, dishwasher and further space for fridge/freezer, tiled floor, spot lights to the ceiling and double glazed window to side elevation.

#### **Bedroom** 14' 10" x 12' 0" (4.52m x 3.67m)

Having a radiator and double glazed window to the rear elevation.

### **Shower Room** 9' 4" x 7' 11" (2.84m x 2.42m)

Having a tiled walk in shower area with shower over, wall mounted wash hand basin with a chrome mixer tap, low level w/c with enclosed system, chrome towel rad, tiled flooring, part tiled walls, ceiling spot lights and wall mounted mirror cabinet.

#### **GROUND FLOOR**

| Very energy efficient - Norther general coats|
| Very energy efficient - Norther gen

Whilst every attempt has been made to ensure the accuracy of the floorplan contained here, measurement of doors, windows, rooms and any other items are approximate and no responsibility is taken for any error omission or mis-statement. This plan is for illustrative purposes only and should be used as such by any prospective purchaser. The services, systems and appliances shown have not been tested and no guarante and the properties of t