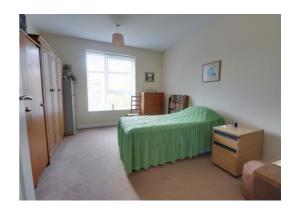

## **Living Room** 15' 9" x 14' 10" (4.80m x 4.51m)

Having two radiators, double glazed window to side elevation, double glazed window to rear elevation and double glazed door to balcony.

#### **Bedroom** 14' 10" x 12' 0" (4.52m x 3.67m)

Having a radiator and double glazed window to the rear elevation.