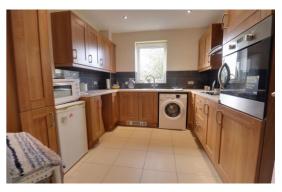

# **Kitchen** 10' 8" x 9' 3" (3.26m x 2.82m)

Having a smart cotemporary fitted kitchen with base and eye; level units, fitted work surfaces incorporating a sink unit with tiled splash backs and chrome mixer tap. Fitted oven and hob with stainless steel hood over. Space for a washing machine, dishwasher and further space for fridge/freezer, tiled floor, spot lights to the ceiling and double glazed window to side elevation.