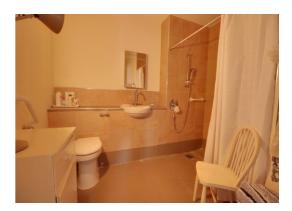

### **Shower Room** 9' 4" x 7' 11" (2.84m x 2.42m)

Having a tiled walk in shower area with shower over, wall mounted wash hand basin with a chrome mixer tap, low level w/c with enclosed system, chrome towel rad, tiled flooring, part tiled walls, ceiling spot lights and wall mounted mirror cabinet.