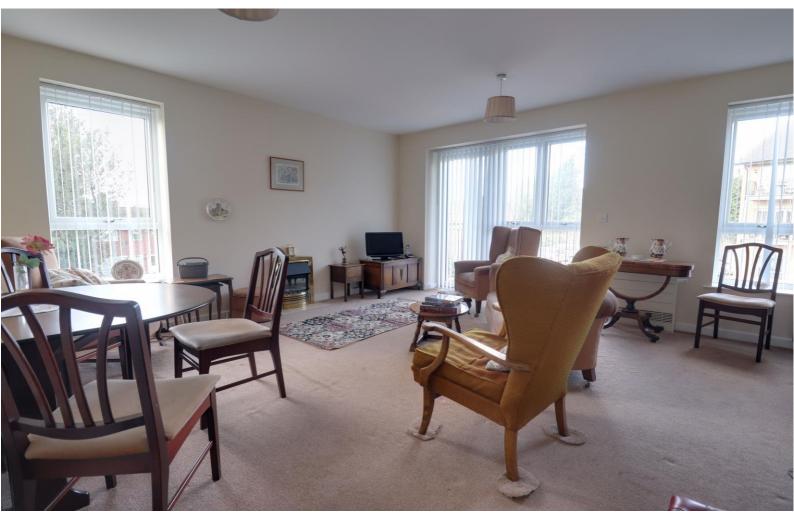

## **Living Room** 15' 9" x 14' 10" (4.80m x 4.51m)

Having two radiators, double glazed window to side elevation, double glazed window to rear elevation and double glazed door to balcony.

# **Balcony**

Being decked with glass balustrade and chrome hand rails.